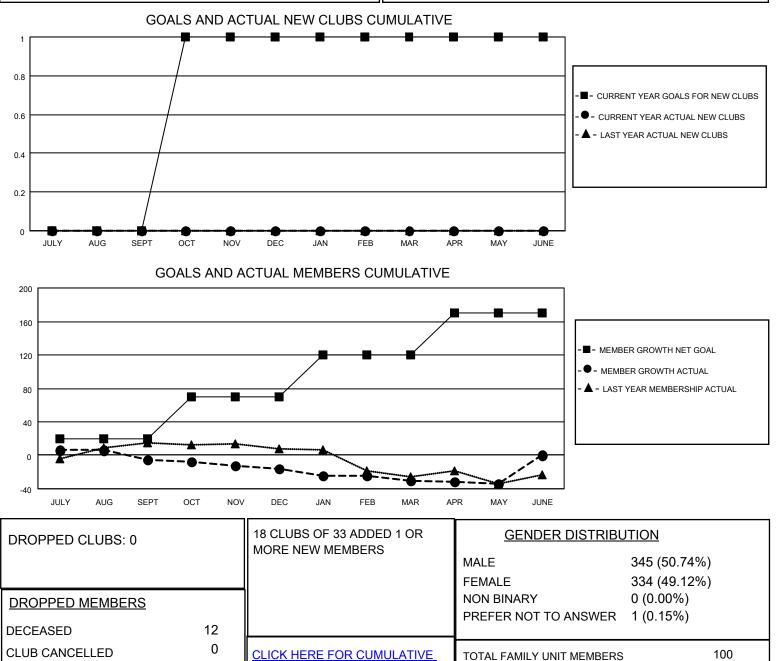

## LOCATION TEXAS

District 2 T3

Results as of: 5/31/2023

| Clubs                 |               |           |               | Members               |                         |                         |                                                    |
|-----------------------|---------------|-----------|---------------|-----------------------|-------------------------|-------------------------|----------------------------------------------------|
| RESULTS FOR 2022-2023 |               |           |               | RESULTS FOR 2022-2023 |                         |                         |                                                    |
| QUARTER               | NEW CLUB GOAL | NEW CLUBS | DROPPED CLUBS | QUARTER               | IBER GROWTH NET<br>GOAL | MEMBER GROWTH<br>ACTUAL | DROPPED<br>MEMBERS ACTUAL<br>(including transfers) |
| JULY/AUG/SEPT         | 0             | 0         | 0             | JULY/AUG/SEPT         | 20                      | 42                      | 35                                                 |
| OCT/NOV/DEC           | 1             | 0         | 0             | OCT/NOV/DEC           | 50                      | 17                      | 28                                                 |
| JAN/FEB/MAR           | 0             | 0         | 0             | JAN/FEB/MAR           | 50                      | 17                      | 30                                                 |
| APR/MAY/JUNE          | 0             | 0         | 0             | APR/MAY/JUNE          | 50                      | 14                      | 16                                                 |